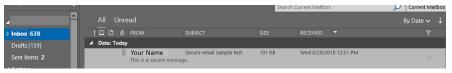

## NOTE:

 You need to register each email address that you use to receive secure email from Palomar Health.

To register your email address with Proofpoint Encryption:

1. Open the message. It will have "Secure:" in the subject line and will have an attachment.