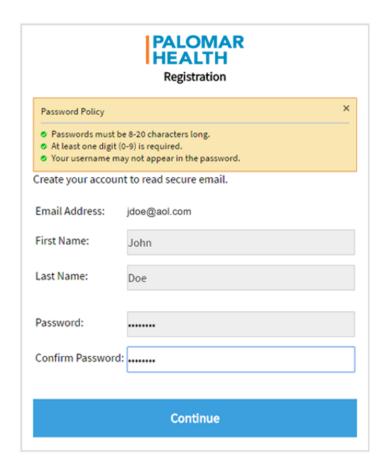

2. Use the **Click here** link to access the registration form.

4. Click the email attachment to open the message.