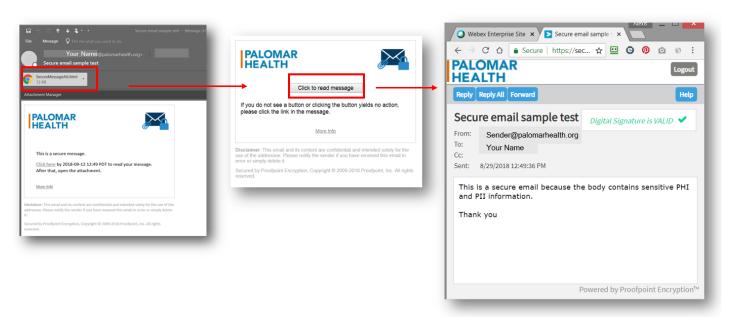

2. Use the **Click here** link to access the registration form.

4. Click the email attachment to open the message.