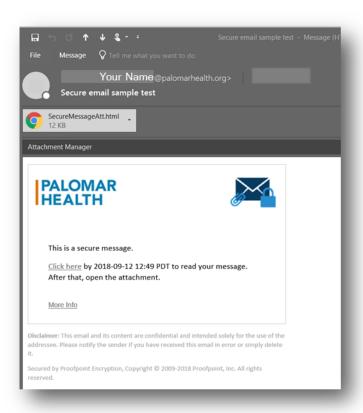

## NOTE:

 You need to register each email address that you use to receive secure email from Palomar Health.

To register your email address with Proofpoint Encryption:

1. Open the message. It will have "Secure:" in the subject line and will have an attachment.

2. Use the **Click here** link to access the registration form.

4. Click the email attachment to open the message.