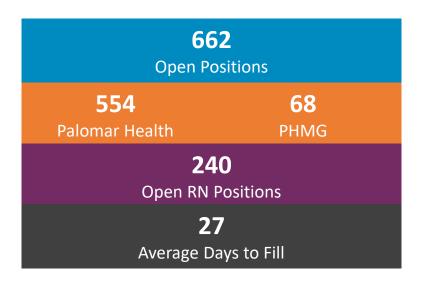

-----------|--------|
| AGENDA İTEM                    |                                              | CONCLUSION/ACTION                   | FOLLOW UP /<br>RESPONSIBLE PARTY | FINAL? |
| Discussion                     |                                              |                                     |                                  |        |
| Signatures:                    | COMMITTEE CHAIR                              | Terry Corrales, RN                  | LRN                              |        |
|                                | COMMITTEE ADMIN                              | <u>C Albright</u><br>Carla Albright |                                  |        |



# **Human Resources Report**

Human Resources Leadership May 10, 2023

# Human Resources by the #'s (as of 4/30/23)









## Benefits by the Numbers...

**86%** Enrolled

Of those eligible 86% of EE's are enrolled in benefits.

90%
NH Electing Coverage

Seeing an increase in New Hires electing coverage.

**90%**Cerner Transition

Trending for a 90% Participation for Cerner transition EEs.





#### **Benefits**

Successfully rolled out 200+ NOOM memberships.

All benefited employees will become eligible to enroll in benefits the 1<sup>st</sup> of the month after their hire date.

Sponsoring 3 community softball teams made up of PH Employees.

Beginning renewal discussions and strategies for January 1 Open Enrollment. Re-imagining plan design to optimize utilization and cost. Goal of 2M in savings for FY24.

Retirement Plan design review to allow employees to begin contributing 60 days after hire. Employ