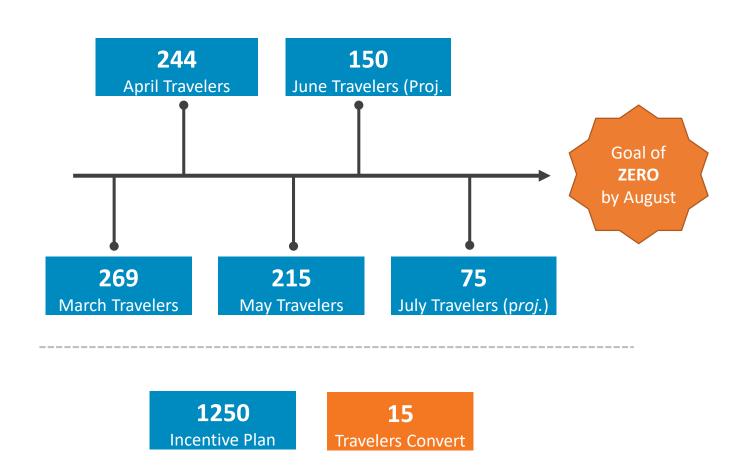

RN Incentive provides an average of \$10 more per hour for those participating. Increased EE satisfaction and retention after rollout.